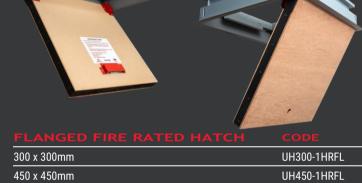

| I LANGED I IKE KATED HATCH | CODE        |
|----------------------------|-------------|
| 300 x 300mm                | UH300-1HRFL |
| 450 x 450mm                | UH450-1HRFL |
| 530 x 530mm                | UH530-1HRFL |
| 560 x 560mm                | UH560-1HRFL |
| 600 x 600mm                | UH600-1HRFL |