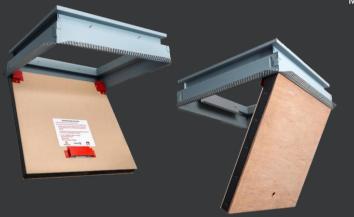

## **FEATURES:**

The frame is crafted from 1.0 bmt z275 steel sheet with door full 90 degree opening, concealed hinges, pre punched install fixing holes and square key cam lock. The core is 30mm high performance maxilite fire rated board, face layer keruing plywood, inner layer MDF.

| I LANGED I IKE KATED HATCH | CODE        |
|----------------------------|-------------|
| 300 x 300mm                | UH300-1HRFL |
| 450 x 450mm                | UH450-1HRFL |
| 530 x 530mm                | UH530-1HRFL |
| 560 x 560mm                | UH560-1HRFL |
| 600 x 600mm                | UH600-1HRFL |