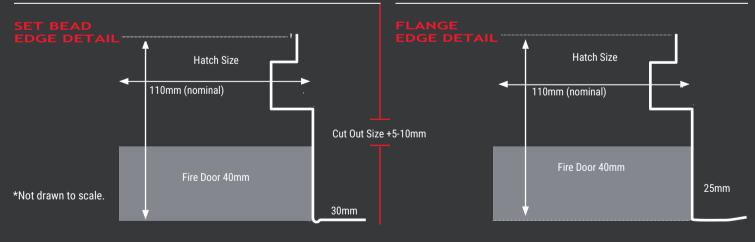

| SET | BEAD | FIRE | RATED |      |
|-----|------|------|-------|------|
|     | BEAD |      | RATED | CODE |
|     |      |      |       |      |

| 300 x 300mm | UH300-1HRSB |
|-------------|-------------|
| 450 x 450mm | UH450-1HRSB |
| 530 x 530mm | UH530-1HRSB |
| 560 x 560mm | UH560-1HRSB |
| 600 x 600mm | UH600-1HRSB |

| I LANGED I IKE KATED HATCH | CODE        |
|----------------------------|-------------|
| 300 x 300mm                | UH300-1HRFL |
| 450 x 450mm                | UH450-1HRFL |
| 530 x 530mm                | UH530-1HRFL |
| 560 x 560mm                | UH560-1HRFL |
| 600 x 600mm                | UH600-1HRFL |