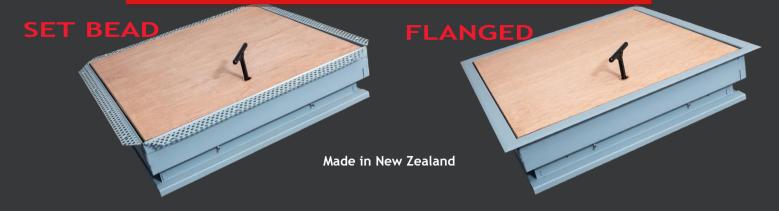

## **UNIHATCH 1 HR FIRE RATED HATCHES**

Tested in accordance with AS1530.4:2014, Ceilings -/60/60, Walls 2-way tested -/60/30
Test certificates available upon request

Our Flanged and Set Bead Fire Rated Hatches are available in a range of sizes and are used where entry is required through a fire rated wall or ceiling to access electrical, plumbing or air conditioning equipment. Refer: GIB Fire Rated Systems and USG Fire Rated Grid Systems.

## **FEATURES:**

The frame is crafted from 1.0 bmt z275 steel sheet with door full 90 degree opening, concealed hinges, pre punched install fixing holes and square key cam lock. The core is 30mm high performance maxilite fire rated board, face layer keruing plywood, inner layer MDF.

| SET | BEAD | FIRE | RATED |      |
|-----|------|------|-------|------|
|     | BEAD |      | RATED | CODE |
|     |      |      |       |      |

| 300 x 300mm | UH300-1HRSB |
|-------------|-------------|
| 450 x 450mm | UH450-1HRSB |
| 530 x 530mm | UH530-1HRSB |
| 560 x 560mm | UH560-1HRSB |
| 600 x 600mm | UH600-1HRSB |

| I LANGED I IKE KATED HATCH | CODE        |
|----------------------------|-------------|
| 300 x 300mm                | UH300-1HRFL |
| 450 x 450mm                | UH450-1HRFL |
| 530 x 530mm                | UH530-1HRFL |
| 560 x 560mm                | UH560-1HRFL |
| 600 x 600mm                | UH600-1HRFL |