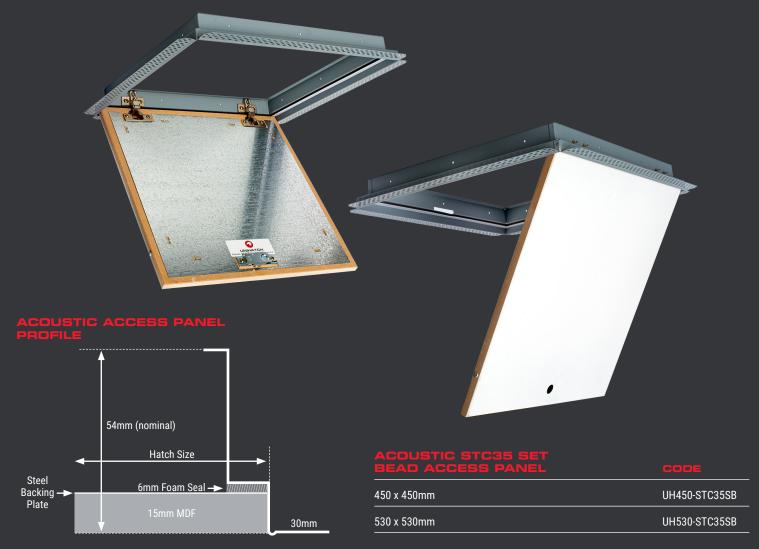

## **ACOUSTIC STC35 HATCHES**

Unihatch acoustic hatches are independently tested to ISO 15186-part 1.

Composite sound transmission class (STC) calculated to ASTM E413-16.

When installed in a wall/ceiling with an STC of 35, the presence of the hatch will maintain the STC 35 of the wall/ceiling.

## **FEATURES:**

Steel Frame | 15mm MDF Door c/w Steel Backing Plate | Acoustic Seals | Concealed Hinges | Budget Lock

Cut Out Size +5-10mm