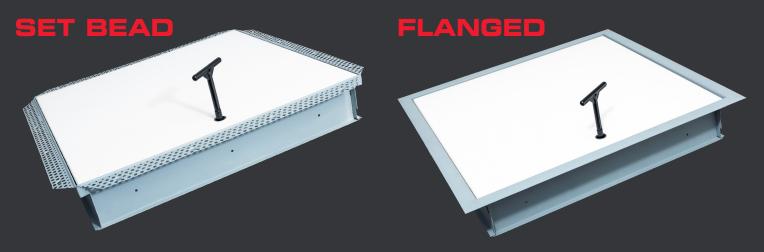

## STANDARD HATCHES

Our Flanged and Set Bead Standard Hatches are available in a range of sizes. The frames are made in New Zealand from strong 0.95BMT Z275 steel with punched folded tab system ensuring strength and square dimensions.

FEATURES: 15mm pre primed MDF lid | Hettich German Concealed Hinges | Square Key Cam Lock.

| SET BEAD ACCESS PANEL | CODE       |
|-----------------------|------------|
| 300 x 300mm           | UH300SBEAD |
| 450 x 450mm           | UH450SBEAD |
| 530 x 530mm           | UH530SBEAD |
| 560 x 560mm           | UH560SBEAD |
| 600 x 600mm           | UH600SBEAD |

| FLANGED ACCESS PANEL | CODE      |
|----------------------|-----------|
| 300 x 300mm          | UH300FLAN |
| 450 x 450mm          | UH450FLAN |
| 530 x 530mm          | UH530FLAN |
| 560 x 560mm          | UH560FLAN |
| 600 x 600mm          | UH600FLAN |
|                      |           |