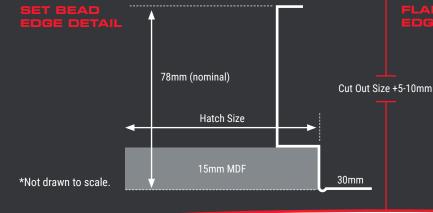

## STANDARD HATCHES

Our Flanged and Set Bead Standard Hatches are available in a range of sizes. The frames are made in New Zealand from strong 0.95BMT Z275 steel with punched folded tab system ensuring strength and square dimensions.

FEATURES: 15mm pre primed MDF lid | Hettich German Concealed Hinges | Square Key Cam Lock.

| SET BEAD ACCESS PANEL | CODE       |
|-----------------------|------------|
| 300 x 300mm           | UH300SBEAD |
| 450 x 450mm           | UH450SBEAD |
| 530 x 530mm           | UH530SBEAD |
| 560 x 560mm           | UH560SBEAD |
| 600 x 600mm           | UH600SBEAD |