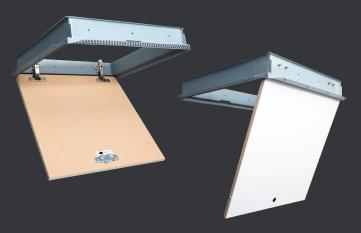

## STANDARD HATCHES

Our Flanged and Set Bead Standard Hatches are available in a range of sizes. The frames are made in New Zealand from strong 0.95BMT Z275 steel with punched folded tab system ensuring strength and square dimensions.

FEATURES: 15mm pre primed MDF lid | Hettich German Concealed Hinges | Square Key Cam Lock.

| SET BEAD ACCESS PANEL | CODE       |
|-----------------------|------------|
| 300 x 300mm           | UH300SBEAD |
| 450 x 450mm           | UH450SBEAD |
| 530 x 530mm           | UH530SBEAD |
| 560 x 560mm           | UH560SBEAD |
| 600 x 600mm           | UH600SBEAD |