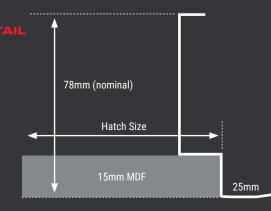

## STANDARD HATCHES

Our Flanged and Set Bead Standard Hatches are available in a range of sizes. The frames are made in New Zealand from strong 0.95BMT Z275 steel with punched folded tab system ensuring strength and square dimensions.

FEATURES: 15mm pre primed MDF lid | Hettich German Concealed Hinges | Square Key Cam Lock.

| SET BEAD ACCESS PANEL | CODE       |
|-----------------------|------------|
| 300 x 300mm           | UH300SBEAD |
| 450 x 450mm           | UH450SBEAD |
| 530 x 530mm           | UH530SBEAD |
| 560 x 560mm           | UH560SBEAD |
| 600 x 600mm           | UH600SBEAD |