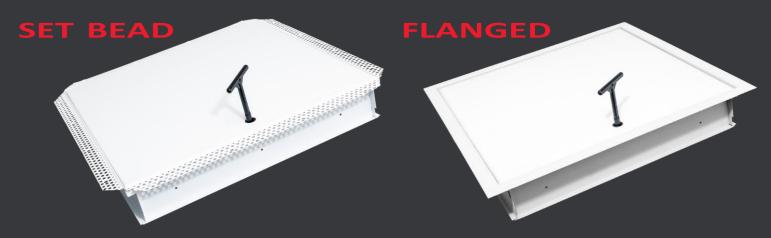

## **WET AREA HATCHES**

Our Flanged and Set Bead Wet Area Hatches are available in a range of sizes. The frames are made in New Zealand in a White Powder Coated Steel Frame.

TYPICAL APPLICATION: Bathrooms | Laundries | Exterior Soffit.

**FEATURES:** Signex'Lid | Hettich German Concealed Hinges | Square Key Cam Lock.