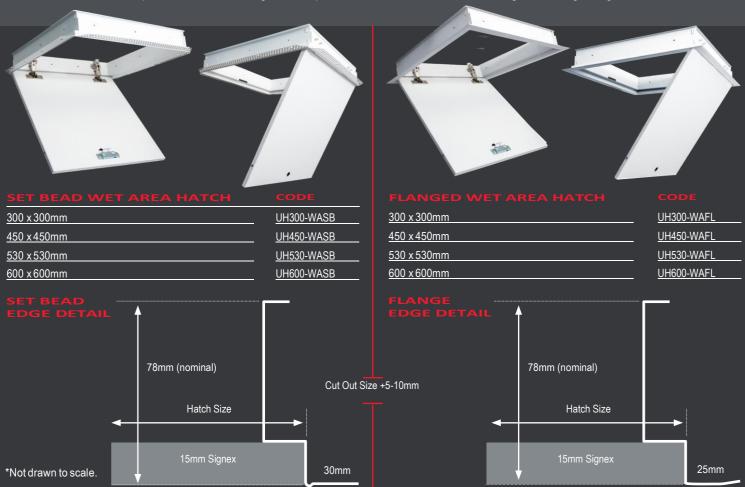

## **WET AREA HATCHES**

Our Flanged and Set Bead Wet Area Hatches are available in a range of sizes. The frames are made in New Zealand in a White Powder Coated Steel Frame.

TYPICAL APPLICATION: Bathrooms | Laundries | Exterior Soffit.

**FEATURES:** Signex'Lid | Hettich German Concealed Hinges | Square Key Cam Lock.